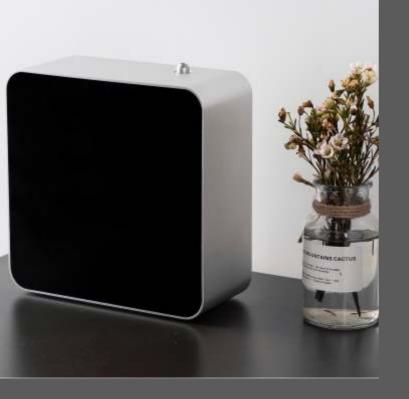

### **Electric Diffusers**

Cold air diffusion, also known as nebulization, is a state-of-the-art technology developed to diffuse fragrances. The devices that utilize this technology use filtered cold air to break down the fragrance into tiny particles. Diffusion of fragrance with cold air is the safest and cleanest way to scent your space.