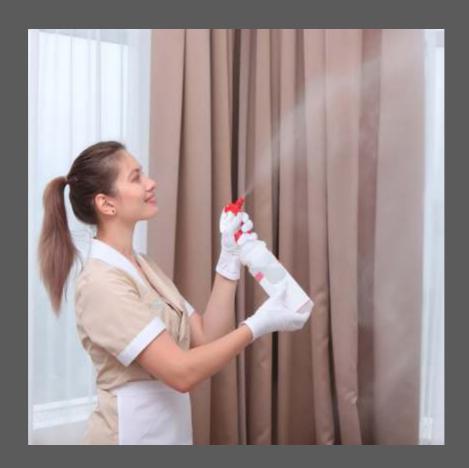

## **Liquid Spray**

Liquid room fragrance for manual spraying. Ideal for freshening up rooms and wherever an instant solution with an immediate effect is required.

## **Pillow Scent**

Liquid fabric fragrance for manual spraying. Available with the Flairosol spray system, the world's best manual diffusion system. Ideal for direct spraying on pillows, sheets, towels, curtains, etc.