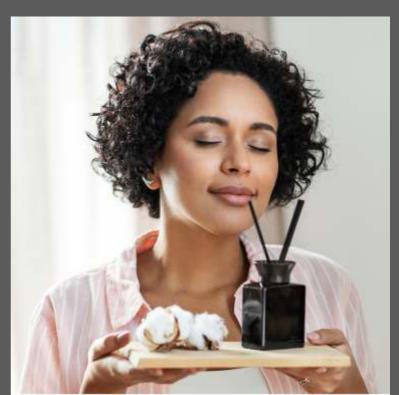

# **Reed Diffusers (Sticks)**

Natural evaporation room air fresheners with wooden bamboo or black fiber sticks.

Glass containers designed to create a unique atmosphere, leaving an unforgettable olfactory experience to your guests.

Ideal for rooms and small spaces, they complement and strengthen the aromatic identity in your space.